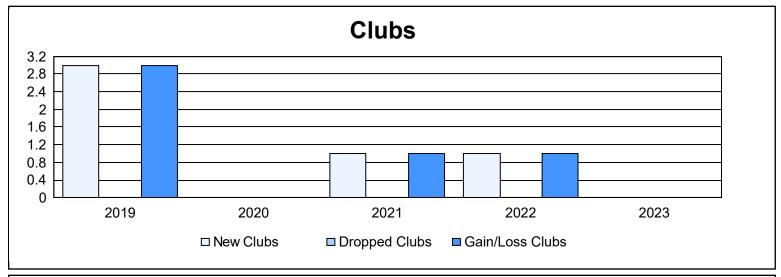

District 131 As of June 2023 Cumulative

| Year      | New<br>Clubs | Dropped<br>Clubs | Gain/<br>Loss<br>Clubs | New<br>Members | Charter<br>Members | Reinstate<br>Members | Transfer<br>Members | Total<br>Member<br>Added | Total<br>Members<br>Dropped | Gain/<br>Loss<br>Members |
|-----------|--------------|------------------|------------------------|----------------|--------------------|----------------------|---------------------|--------------------------|-----------------------------|--------------------------|
| 2018-2019 | 3            | 0                | 3                      | 32             | 63                 | 0                    | 0                   | 95                       | 32                          | 63                       |
| 2019-2020 | 0            | 0                | 0                      | 38             | 0                  | 0                    | 0                   | 38                       | 47                          | -9                       |
| 2020-2021 | 1            | 0                | 1                      | 51             | 20                 | 1                    | 0                   | 72                       | 33                          | 39                       |
| 2021-2022 | 1            | 0                | 1                      | 43             | 20                 | 0                    | 0                   | 63                       | 54                          | 9                        |
| 2022-2023 | 0            | 0                | 0                      | 60             | 3                  | 1                    | 1                   | 65                       | 44                          | 21                       |
| Average   | 1            | 0                | 1                      | 45             | 21                 | 0                    | 0                   | 67                       | 42                          | 25                       |